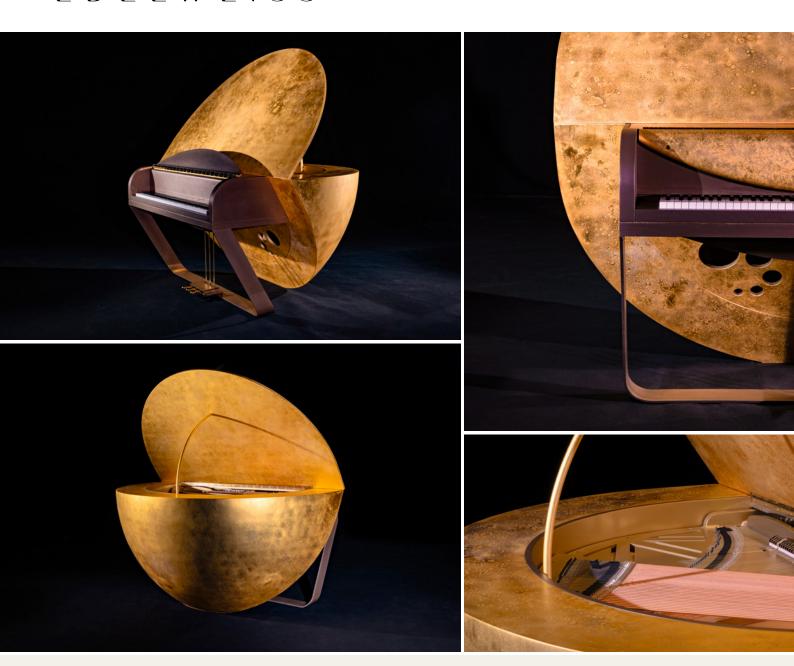

Boasting our exclusive Sun-baked Gold Leaf finish and our unique Heirloom liquid metal finish – from whatever angle you view the Solis it will always display a different secret or detail about it's design you won't have seen before.

With it's striking new prop stick and back lift lid – the Solis is our smallest sculptural piece but this only enhances it's presence and impact on any interior.

| STANDARD SPECIFICATION                          | OPTIONAL                                                                                                                                                                                                 |
|-------------------------------------------------|----------------------------------------------------------------------------------------------------------------------------------------------------------------------------------------------------------|
| Virtuoso Self-Play System – includes iPad       | Can be removed on customer request                                                                                                                                                                       |
| 1000 song library                               | 5000 song library available as an upgrade                                                                                                                                                                |
| A specially designed stool for the Solis design | Supply your own fabric for the stool top                                                                                                                                                                 |
| 5 Year Warranty                                 | Subscribe to our care plans for ongoing<br>maintenance – available globally                                                                                                                              |
| Delivery is not included                        | We can arrange white glove delivery on<br>request depending on country of delivery                                                                                                                       |
| 8 - 12 month lead time                          | <ul> <li>A rush fee can be paid for a quicker lead time depending on circumstances</li> <li>For further customisation beyond the standard finishes the lead time can be longer than 12 months</li> </ul> |
| Price                                           | Please request our price list or talk to an<br>Edelweiss member of staff                                                                                                                                 |