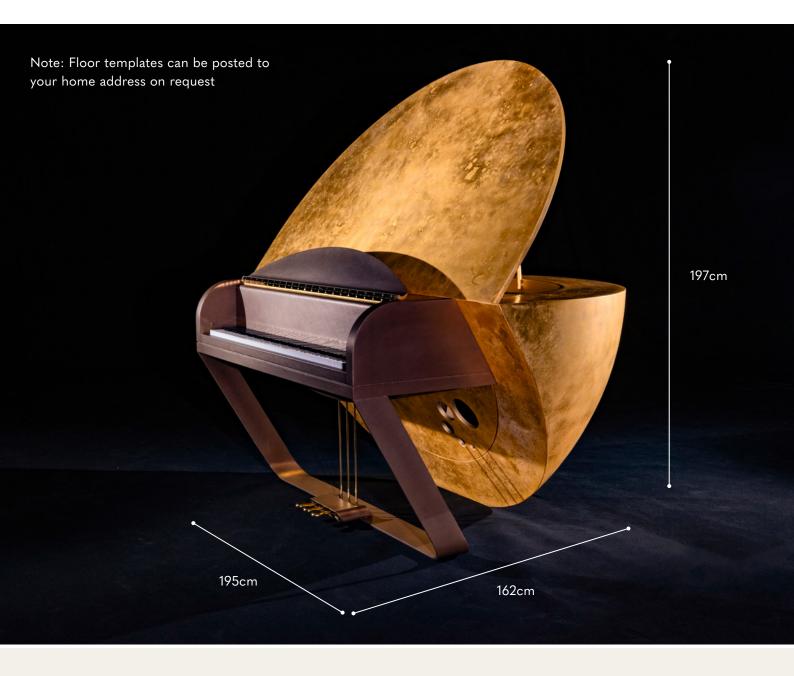

With it's striking new prop stick and back lift lid – the Solis is our smallest sculptural piece but this only enhances it's presence and impact on any interior.

| STANDARD SPECIFICATION                          | OPTIONAL                                                                                                                                                                                                 |
|-------------------------------------------------|----------------------------------------------------------------------------------------------------------------------------------------------------------------------------------------------------------|
| Virtuoso Self-Play System – includes iPad       | Can be removed on customer request                                                                                                                                                                       |
| 1000 song library                               | 5000 song library available as an upgrade                                                                                                                                                                |
| A specially designed stool for the Solis design | Supply your own fabric for the stool top                                                                                                                                                                 |
| 5 Year Warranty                                 | Subscribe to our care plans for ongoing<br>maintenance – available globally                                                                                                                              |
| Delivery is not included                        | We can arrange white glove delivery on<br>request depending on country of delivery                                                                                                                       |
| 8 - 12 month lead time                          | <ul> <li>A rush fee can be paid for a quicker lead time depending on circumstances</li> <li>For further customisation beyond the standard finishes the lead time can be longer than 12 months</li> </ul> |
| Price                                           | Please request our price list or talk to an<br>Edelweiss member of staff                                                                                                                                 |