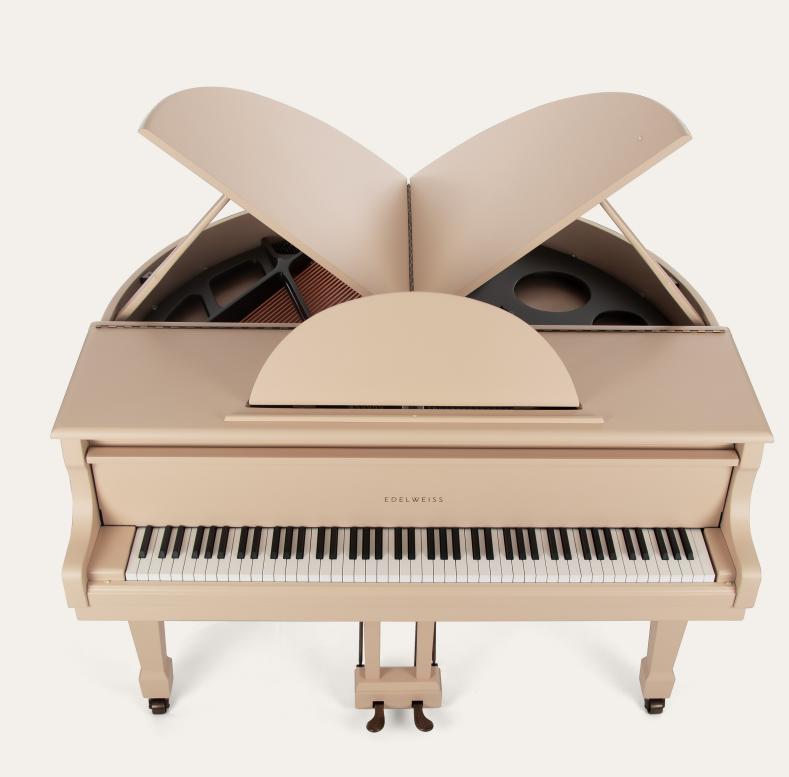

THE ROMANTIC BLUSH

Launched in 2022 – the name conveys the design direction we were aiming to achieve. Finished with a matt lacquer and a beautiful muted pastel colour with a contrasting frame – the Romantic blush was a sneak preview into the new design direction available now in the New Generation.

The brief was for a timeless and subtle colour pairing that reflected modern, contemporary interior styles and was sleek and elegant whilst warm and inviting.

| STANDARD SPECIFICATION                                  | OPTIONAL                                                                                                                                                                   |
|---------------------------------------------------------|----------------------------------------------------------------------------------------------------------------------------------------------------------------------------|
| Virtuoso Self-Play System – includes iPad               | Can be removed on customer request                                                                                                                                         |
| 1000 song library                                       | 5000 song library available as an upgrade                                                                                                                                  |
| Solo Adjustable stool in the same finishes as the piano | Supply your own fabric for the stool top Upgrading to a double or concert stool                                                                                            |
| 5 Year Warranty                                         | Subscribe to our care plans for ongoing<br>maintenance – available globally                                                                                                |
| Delivery is not included                                | We can arrange white glove delivery on<br>request depending on country of delivery                                                                                         |
| 3 – 6 month lead time                                   | A rush fee can be paid for a quicker lead time depending on circumstances For further customisation beyond the standard finishes the lead time can be longer than 6 months |
| Price                                                   | Please request our price list or talk to an<br>Edelweiss member of staff                                                                                                   |