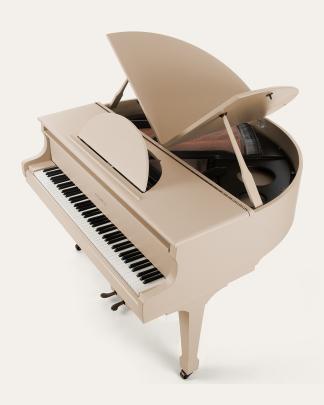

THE ROMANTIC BLUSH

Launched in 2022 – the name conveys the design direction we were aiming to achieve. Finished with a matt lacquer and a beautiful muted pastel colour with a contrasting frame – the Romantic blush was a sneak preview into the new design direction available now in the New Generation.

The brief was for a timeless and subtle colour pairing that reflected modern, contemporary interior styles and was sleek and elegant whilst warm and inviting.

| STANDARD SPECIFICATION                                  | OPTIONAL                                                                                                                                                                   |
|---------------------------------------------------------|----------------------------------------------------------------------------------------------------------------------------------------------------------------------------|
| Virtuoso Self-Play System – includes iPad               | Can be removed on customer request                                                                                                                                         |
| 1000 song library                                       | 5000 song library available as an upgrade                                                                                                                                  |
| Solo Adjustable stool in the same finishes as the piano | Supply your own fabric for the stool top Upgrading to a double or concert stool                                                                                            |
| 5 Year Warranty                                         | Subscribe to our care plans for ongoing<br>maintenance – available globally                                                                                                |
| Delivery is not included                                | We can arrange white glove delivery on<br>request depending on country of delivery                                                                                         |
| 3 – 6 month lead time                                   | A rush fee can be paid for a quicker lead time depending on circumstances For further customisation beyond the standard finishes the lead time can be longer than 6 months |
| Price                                                   | Please request our price list or talk to an<br>Edelweiss member of staff                                                                                                   |