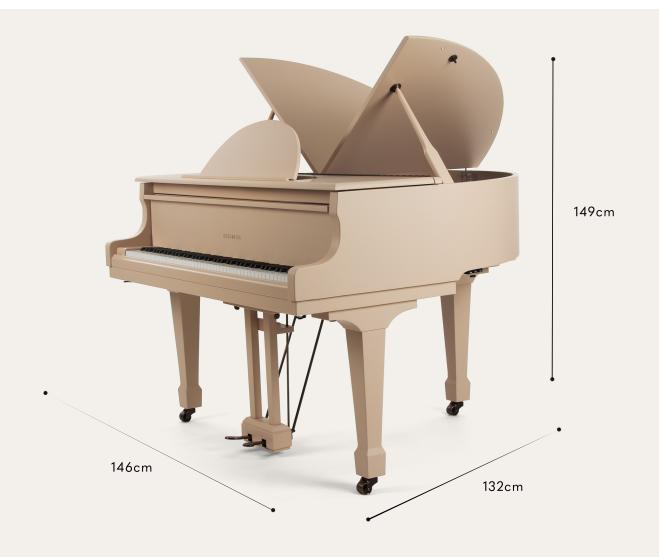

THE ROMANTIC BLUSH

Launched in 2022 – the name conveys the design direction we were aiming to achieve. Finished with a matt lacquer and a beautiful muted pastel colour with a contrasting frame – the Romantic blush was a sneak preview into the new design direction available now in the New Generation.

The brief was for a timeless and subtle colour pairing that reflected modern, contemporary interior styles and was sleek and elegant whilst warm and inviting.

| STANDARD SPECIFICATION                                  | OPTIONAL                                                                                                                                                                   |
|---------------------------------------------------------|----------------------------------------------------------------------------------------------------------------------------------------------------------------------------|
| Virtuoso Self-Play System – includes iPad               | Can be removed on customer request                                                                                                                                         |
| 1000 song library                                       | 5000 song library available as an upgrade                                                                                                                                  |
| Solo Adjustable stool in the same finishes as the piano | Supply your own fabric for the stool top Upgrading to a double or concert stool                                                                                            |
| 5 Year Warranty                                         | Subscribe to our care plans for ongoing<br>maintenance – available globally                                                                                                |
| Delivery is not included                                | We can arrange white glove delivery on<br>request depending on country of delivery                                                                                         |
| 3 – 6 month lead time                                   | A rush fee can be paid for a quicker lead time depending on circumstances For further customisation beyond the standard finishes the lead time can be longer than 6 months |
| Price                                                   | Please request our price list or talk to an<br>Edelweiss member of staff                                                                                                   |