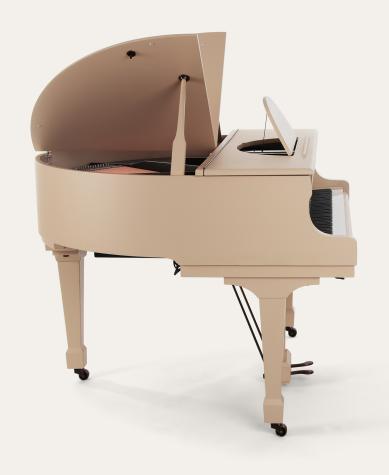

THE ROMANTIC BLUSH

Launched in 2022 – the name conveys the design direction we were aiming to achieve. Finished with a matt lacquer and a beautiful muted pastel colour with a contrasting frame – the Romantic blush was a sneak preview into the new design direction available now in the New Generation.

The brief was for a timeless and subtle colour pairing that reflected modern, contemporary interior styles and was sleek and elegant whilst warm and inviting.

| STANDARD SPECIFICATION                                  | OPTIONAL                                                                                                                                                                   |
|---------------------------------------------------------|----------------------------------------------------------------------------------------------------------------------------------------------------------------------------|
| Virtuoso Self-Play System – includes iPad               | Can be removed on customer request                                                                                                                                         |
| 1000 song library                                       | 5000 song library available as an upgrade                                                                                                                                  |
| Solo Adjustable stool in the same finishes as the piano | Supply your own fabric for the stool top Upgrading to a double or concert stool                                                                                            |
| 5 Year Warranty                                         | Subscribe to our care plans for ongoing<br>maintenance – available globally                                                                                                |
| Delivery is not included                                | We can arrange white glove delivery on<br>request depending on country of delivery                                                                                         |
| 3 – 6 month lead time                                   | A rush fee can be paid for a quicker lead time depending on circumstances For further customisation beyond the standard finishes the lead time can be longer than 6 months |
| Price                                                   | Please request our price list or talk to an<br>Edelweiss member of staff                                                                                                   |