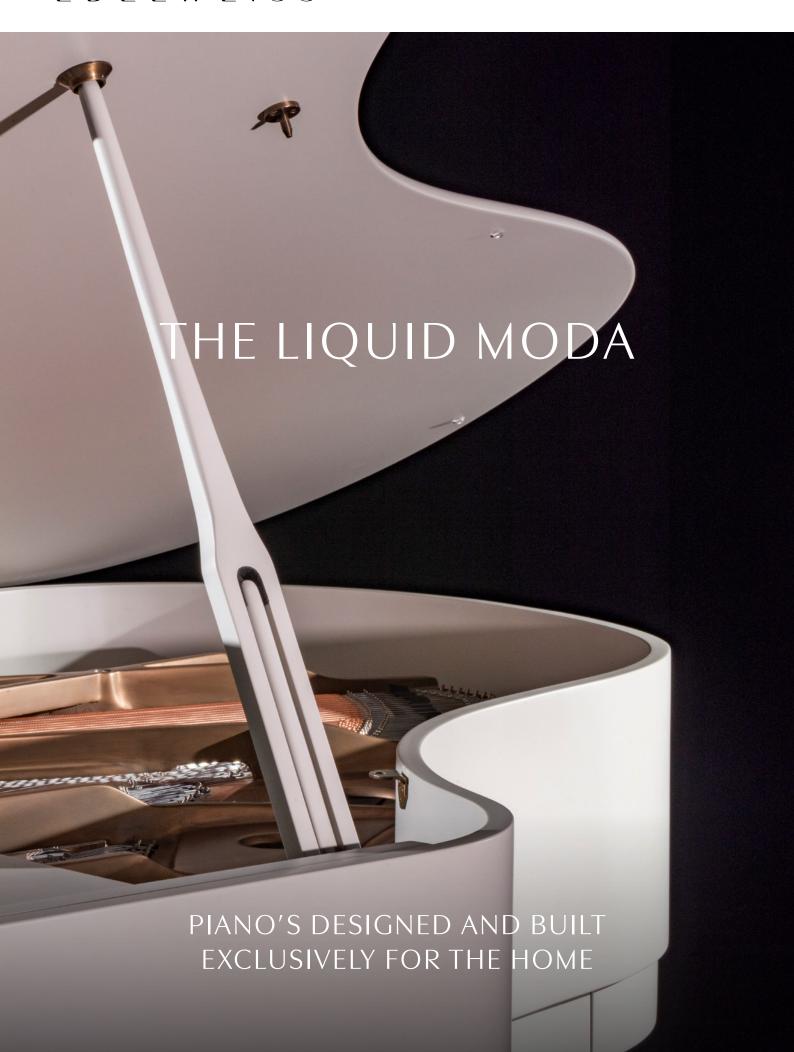

## THE LIQUID MODA

This design came from an unlikely concept, remembering a childhood story that had featured square sweets that looked round, we decided to create a round piano that looked square!

The monolithic blocks that replace the traditional 3 leg design gives a modern twist to a very classical shape.

The design is patently minimalistic and industrial with this theme being reflected in the understated finish pairings with patinated genuine Liquid Metal combining with matt finished soft pastel tones. Only available on the G66 or G75.