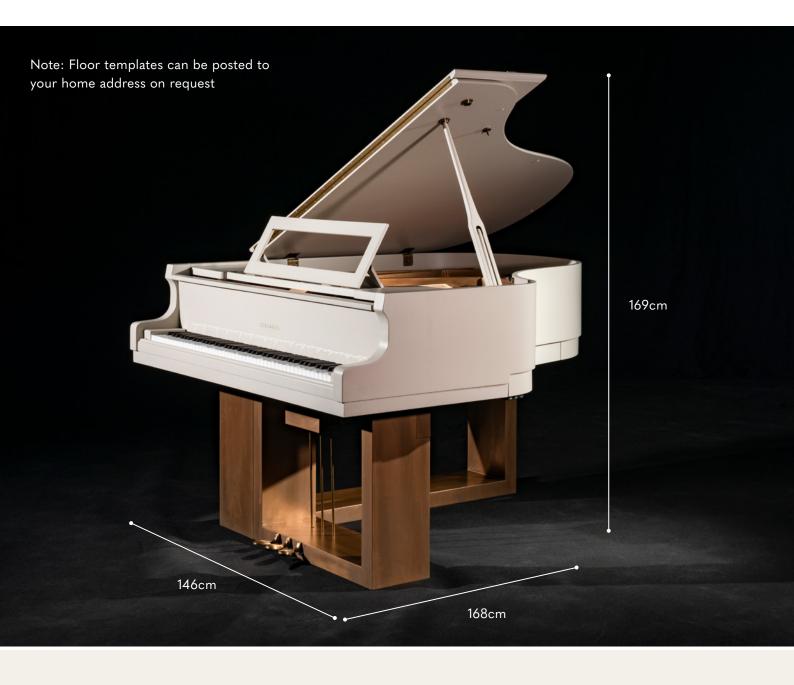

## THE LIQUID MODA

This design came from an unlikely concept, remembering a childhood story that had featured square sweets that looked round, we decided to create a round piano that looked square!

The monolithic blocks that replace the traditional 3 leg design gives a modern twist to a very classical shape.

The design is patently minimalistic and industrial with this theme being reflected in the understated finish pairings with patinated genuine Liquid Metal combining with matt finished soft pastel tones. Only available on the G66 or G75.