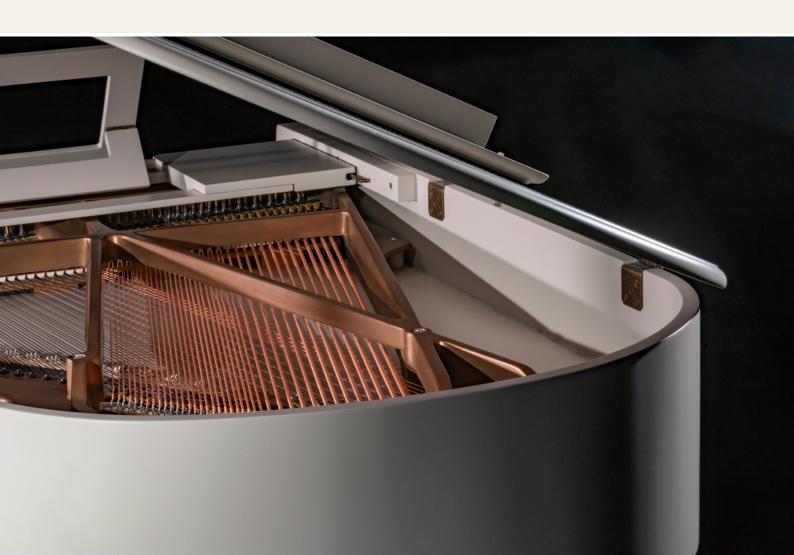

## THE LIQUID MODA

This design came from an unlikely concept, remembering a childhood story that had featured square sweets that looked round, we decided to create a round piano that looked square!

The monolithic blocks that replace the traditional 3 leg design gives a modern twist to a very classical shape.

The design is patently minimalistic and industrial with this theme being reflected in the understated finish pairings with patinated genuine Liquid Metal combining with matt finished soft pastel tones. Only available on the G66 or G75.