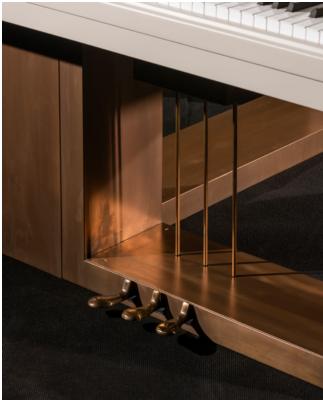

The design is patently minimalistic and industrial with this theme being reflected in the understated finish pairings with patinated genuine Liquid Metal combining with matt finished soft pastel tones. Only available on the G66 or G75.

#### COLOURS

Q

Cracked Pepper & Liquid Gunsmoke

Purbeck Stone & Liquid Bronze (As pictured)