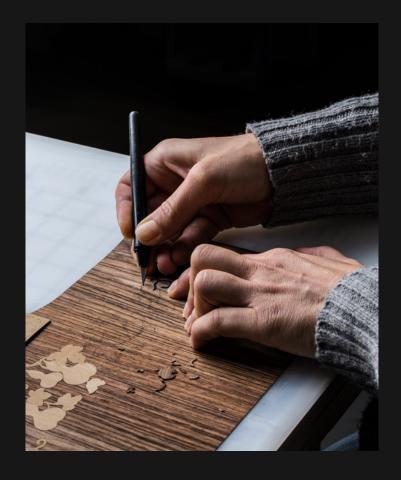

## THE LIQUID MODA

This design came from an unlikely concept, remembering a childhood story that had featured square sweets that looked round, we decided to create a round piano that looked square!

The monolithic blocks that replace the traditional 3 leg design gives a modern twist to a very classical shape.

The design is patently minimalistic and industrial with this theme being reflected in the understated finish pairings with patinated genuine Liquid Metal combining with matt finished soft pastel tones. Only available on the G66 or G75.