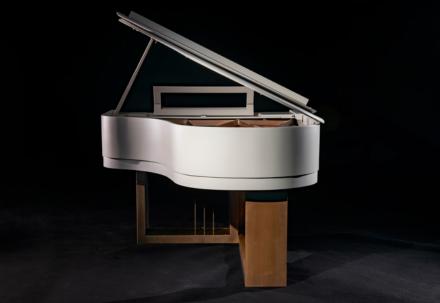

## THE LIQUID MODA

This design came from an unlikely concept, remembering a childhood story that had featured square sweets that looked round, we decided to create a round piano that looked square!

The monolithic blocks that replace the traditional 3 leg design gives a modern twist to a very classical shape.

The design is patently minimalistic and industrial with this theme being reflected in the understated finish pairings with patinated genuine Liquid Metal combining with matt finished soft pastel tones. Only available on the G66 or G75.