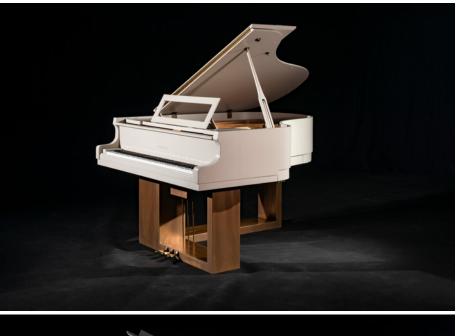

## THE LIQUID MODA

This design came from an unlikely concept, remembering a childhood story that had featured square sweets that looked round, we decided to create a round piano that looked square!

The monolithic blocks that replace the traditional 3 leg design gives a modern twist to a very classical shape.

The design is patently minimalistic and industrial with this theme being reflected in the understated finish pairings with patinated genuine Liquid Metal combining with matt finished soft pastel tones. Only available on the G66 or G75.

#### COLOURS

Q

Cracked Pepper & Liquid Gunsmoke

Purbeck Stone & Liquid Bronze (As pictured)