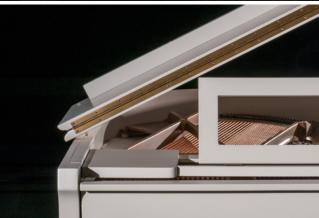

## THE LIQUID MODA

This design came from an unlikely concept, remembering a childhood story that had featured square sweets that looked round, we decided to create a round piano that looked square!

The monolithic blocks that replace the traditional 3 leg design gives a modern twist to a very classical shape.

The design is patently minimalistic and industrial with this theme being reflected in the understated finish pairings with patinated genuine Liquid Metal combining with matt finished soft pastel tones. Only available on the G66 or G75.